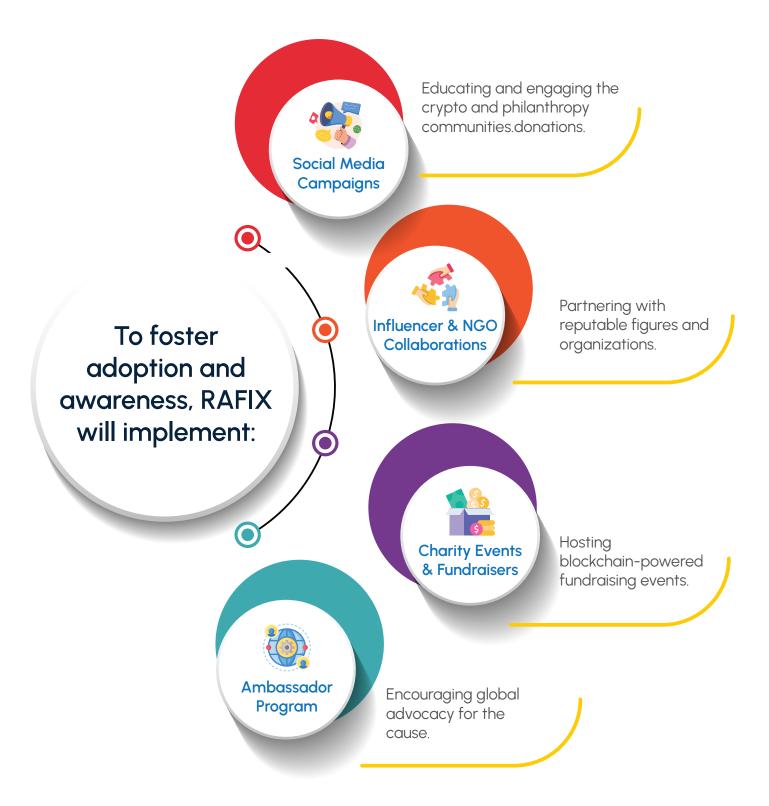

:

- 1 Emergency Relief: Quick disbursement of aid during natural disasters.
- 2 Education & Healthcare: Funding scholarships, medical treatments, and research.
- **3** Environmental Causes: Supporting sustainable and green initiatives.
- 4 Food & Shelter Programs: Assisting homeless communities and disaster victims.

### **Roadmap and Development Plan**



### Security & Compliance

# RAFIX Coin prioritizes security and compliance through:



#### KYC/AML Compliance:

Ensuring transparency for large donations.

### 2 Multi-Sig Wallets:

Enhanced security for fund allocations.

### **3** Regulatory Compliance:

Adhering to international charitable giving laws.

### Periodic Smart Contract Audits:

Preventing vulnerabilities and ensuring security.

### **Community Engagement & Marketing**



### Conclusion

RAFIX Coin is more than just a cryptocurrency—it's a movement towards transparent and impactful charitable giving. By leveraging blockchain technology, RAFIX aims to create a global ecosystem where every donation is secure, trackable, and makes a real difference. Join us in shaping the future of philanthropy through RAFIX.