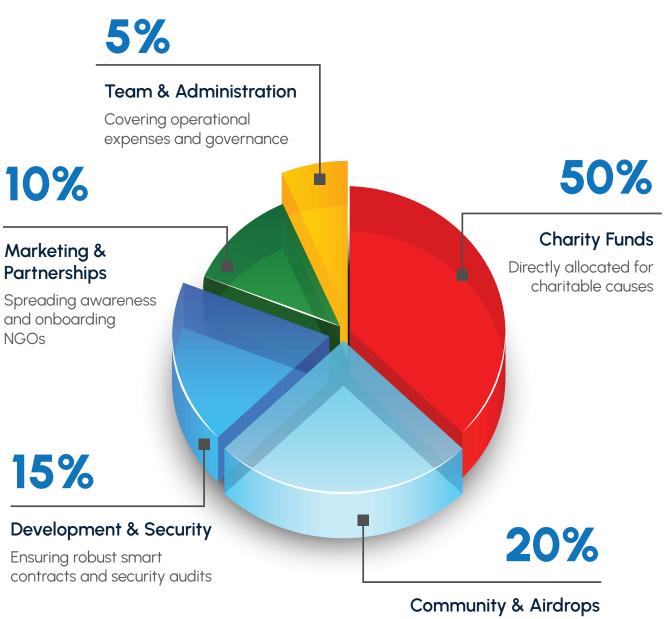

### **Token Distribution**

| Allocation               | Percentage | Purpose                                             |
|--------------------------|------------|-----------------------------------------------------|
| Charity Funds            | 50%        | Directly allocated for charitable causes            |
| Community & Airdrops     | 20%        | Engage the community and incentivize participation  |
| Development & Security   | 15%        | Ensuring robust smart contracts and security audits |
| Marketing & Partnerships | 10%        | Spreading awareness and onboarding<br>NGOs          |
| Team & Administration    | 5%         | Covering operational expenses and governance        |

### **The Token Distribution Breakdown**

Engage the community and incentivize participation