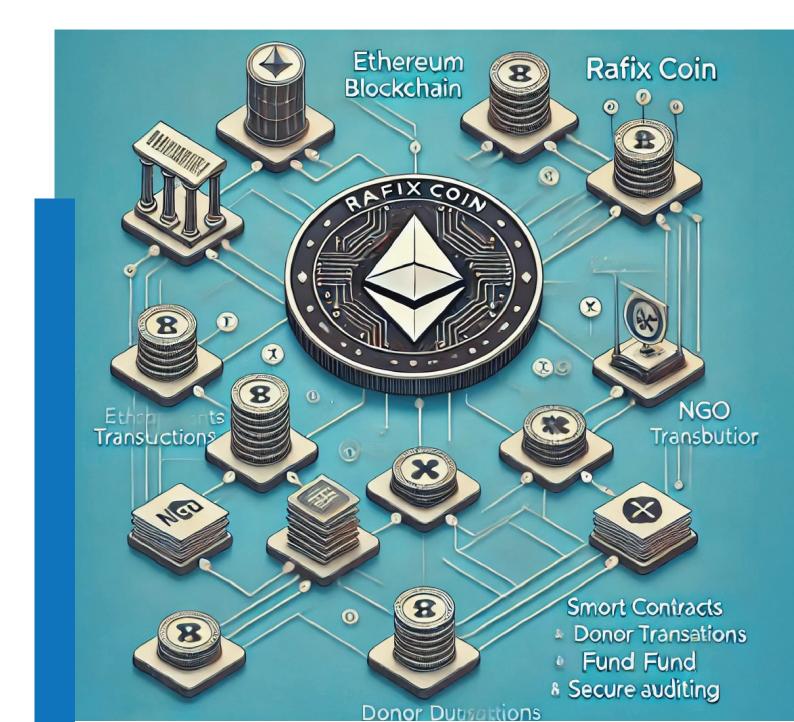

### Blockchain Selection and Token Standards

### Blockchain Choice: Ethereum (ERC-20 Standard)

To ensure stability and compatibility, RAFIX Coin will be developed as an ERC-20 token on Ethereum, offering:

### Architecture Diagram: RAFIX Coin Blockchain Integration