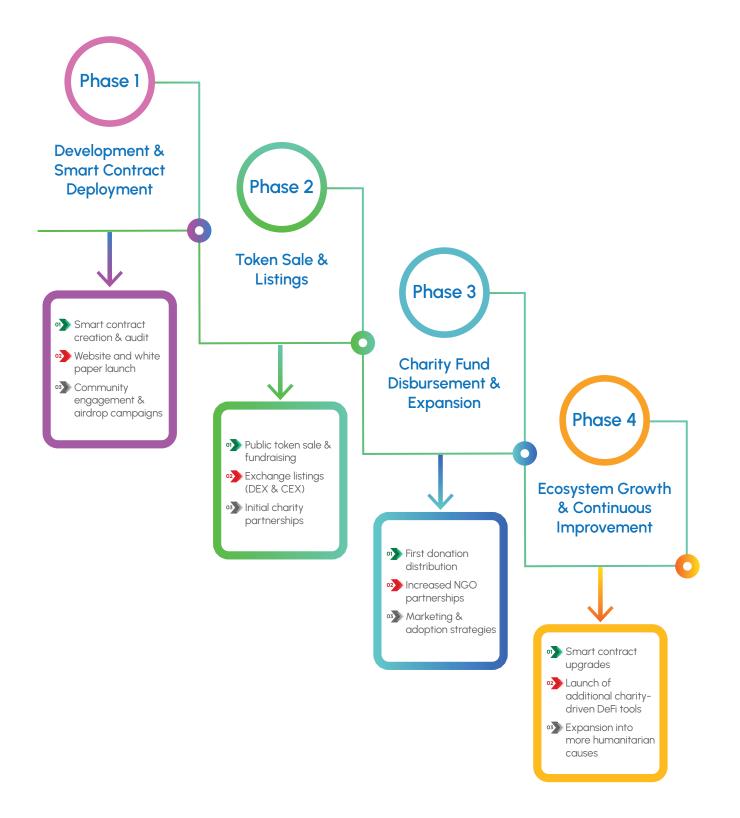

unds reach intended charities instantly.
- **3** Token Type: Third-party audits for security and trust.
- 4 Smart Contract Address: Public ledger access for full transparency.

### **Charity Partnership & Implementation**

### **NGO Collaborations**

RAFIX will partner with vetted nonprofit organizations globally. These organizations will receive donations directly via blockchain transactions, reducing administrative costs.

### Use Cases:

- 1 Emergency Relief: Quick disbursement of aid during natural disasters.
- 2 Education & Healthcare: Funding scholarships, medical treatments, and research.
- **3** Environmental Causes: Supporting sustainable and green initiatives.
- 4 Food & Shelter Programs: Assisting homeless communities and disaster victims.

### **Roadmap and Development Plan**



### Security & Compliance

# RAFIX Coin prioritizes security and compliance through:



#### KYC/AML Compliance:

Ensuring transparency for large donations.

### 2 Multi-Sig Wallets:

Enhanced security for fund allocations.

### **3** Regulatory Compliance:

Adhering to international charitable giving laws.

### Periodic Smart Contract Audits:

Preventing vulnerabilities and ensuring security.

### **Community Engagement & Marketing**



### Conclusion

RAFIX Coin is more than just a cryptocurrency—it's a movement towards transparent and impactful charitable giving. By leveraging blockchain technology, RAFIX aims to create a global ecosystem where every donation is secure, trackable, and makes a real difference. Join us in shaping the future of philanthropy through RAFIX.